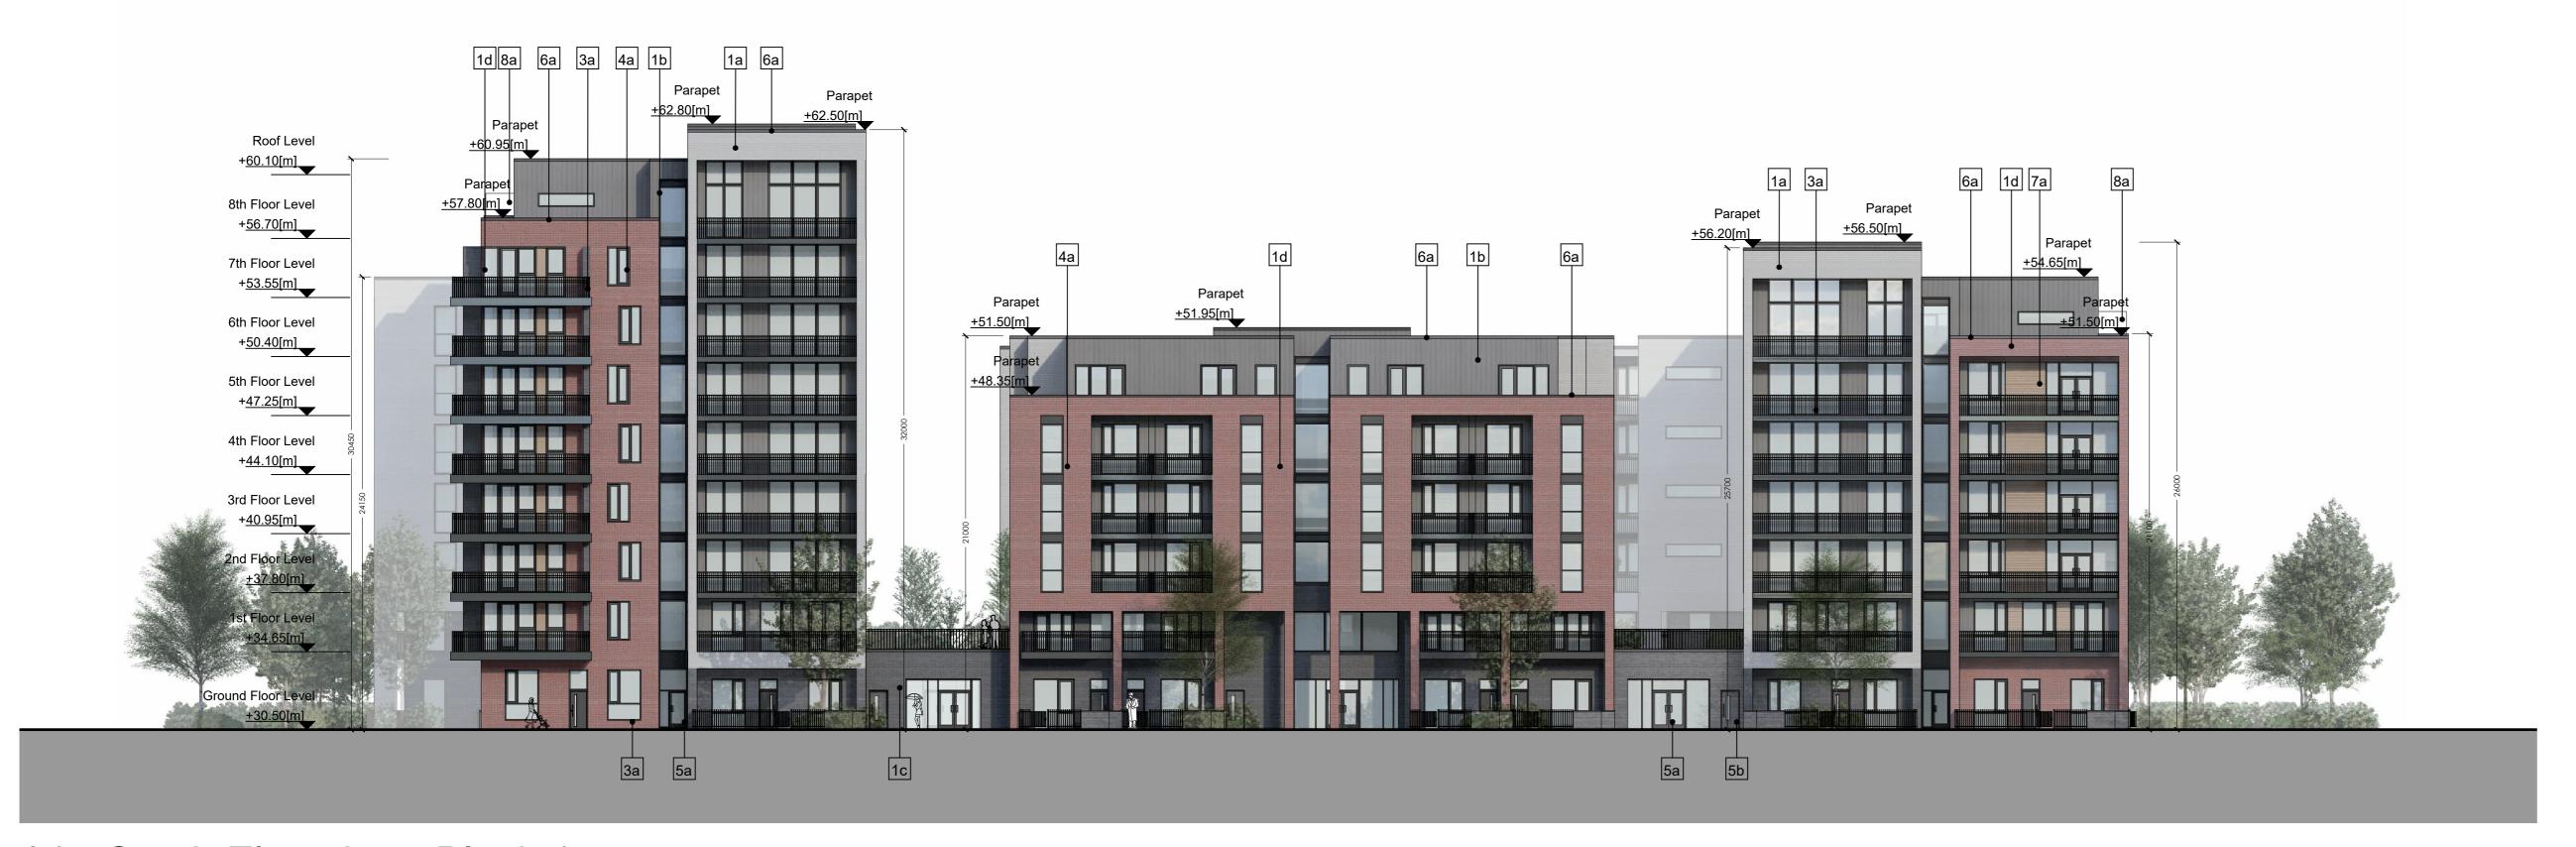

01 - South Elevation - Block 1

Scale 1:200 @A0

02 - East Elevation - Block 1

Scale 1:200 @A0

03 - North Elevation - Block 1

Scale 1:200 @A0

| Tag | Material                                         | Colour                  |
|-----|--------------------------------------------------|-------------------------|
| 1a  | Brick                                            | Light Grey              |
| 1b  | Brick                                            | Mid-tone Grey           |
| 1c  | Brick                                            | Charcoal Grey           |
| 1d  | Brick                                            | Red                     |
| 2a  | Concrete                                         | Light Grey              |
| За  | Powder coated Metal Balcony<br>Railings          | Charcoal Grey           |
| 4a  | Powder coated double glazed<br>Aluminium Windows | Charcoal Grey           |
| 5a  | Powder coated Aluminium Glazed Doors             | Charcoal Grey           |
| 5b  | Powder coated Metal Doors                        | Charcoal Grey           |
| 6a  | Metal Parapet                                    | Light Grey              |
|     | Spandrel Panel with Aluminium                    | Light Brown/Wood Effect |