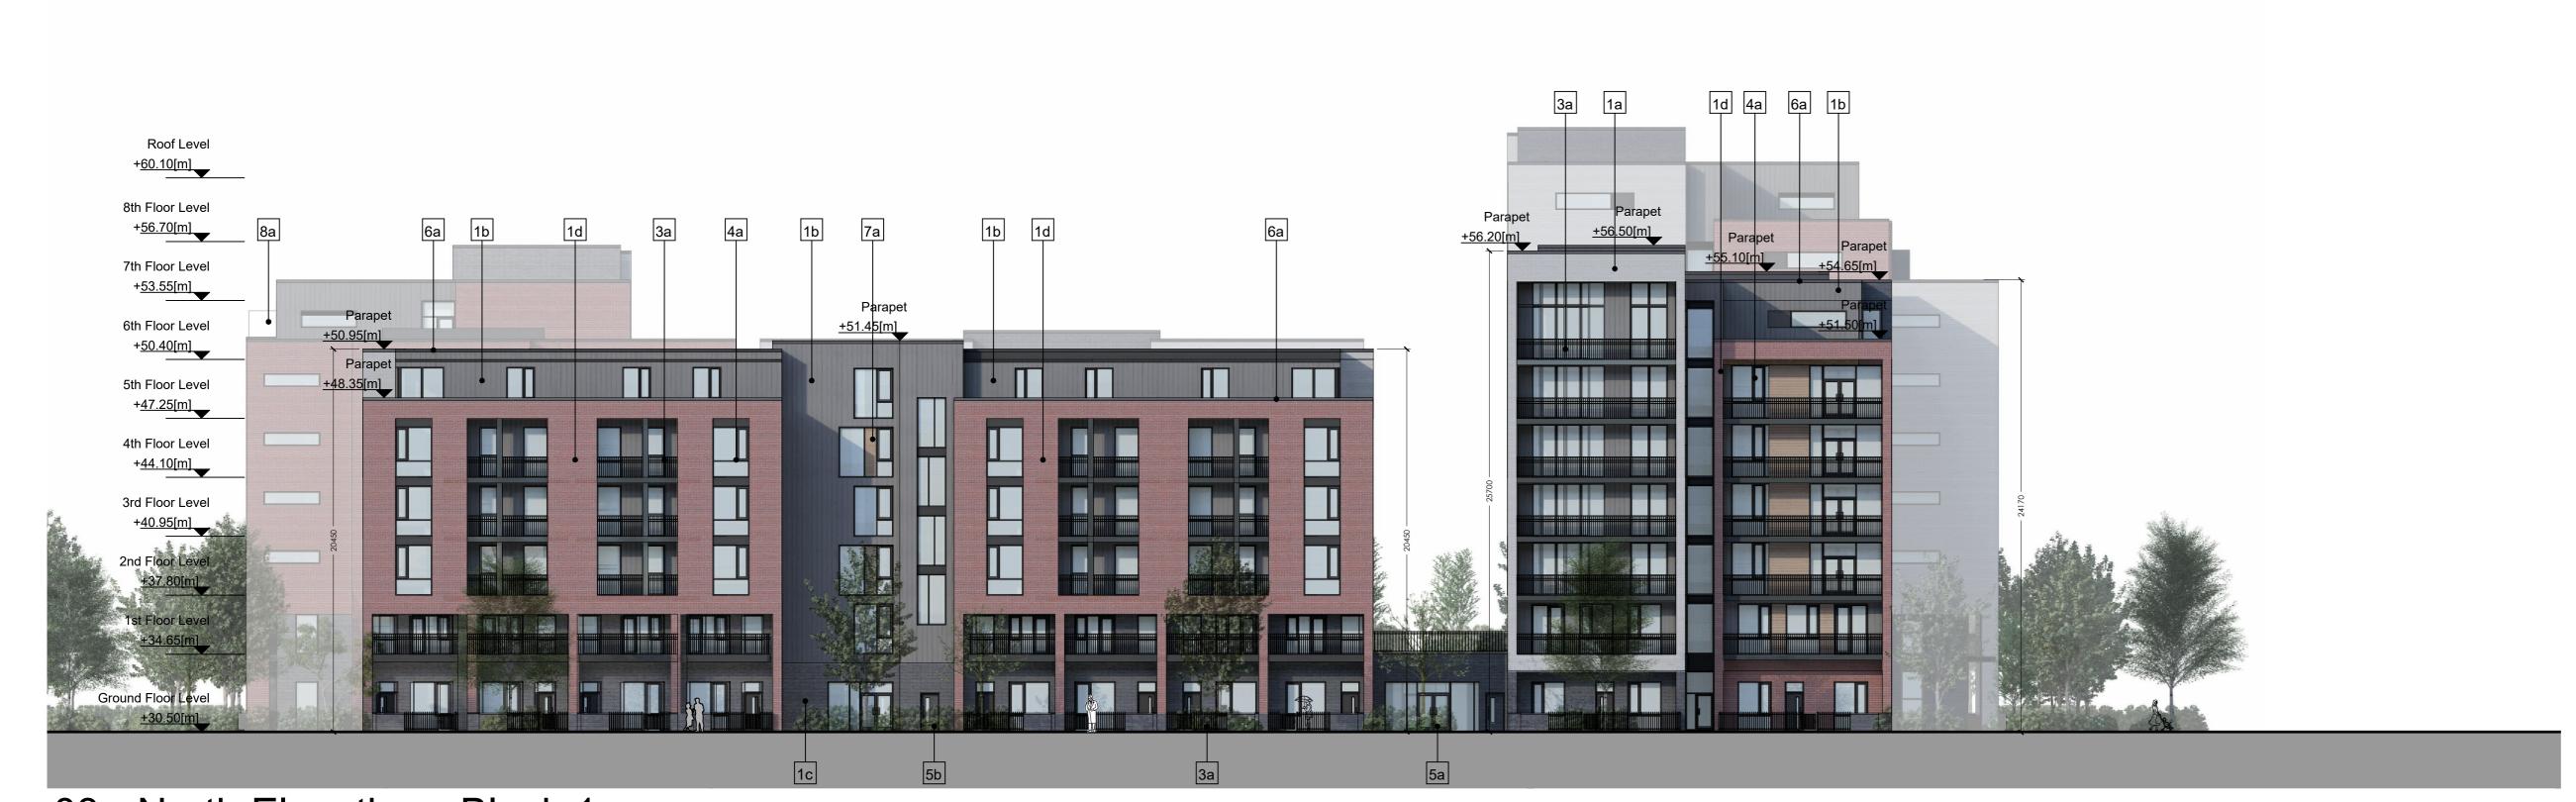

01 - South Elevation - Block 1

Scale 1:200 @A0

02 - East Elevation - Block 1

Scale 1:200 @A0

03 - North Elevation - Block 1

Scale 1:200 @A0

| Tag | Material                                         | Colour                  |
|-----|--------------------------------------------------|-------------------------|
| 1a  | Brick                                            | Light Grey              |
| 1b  | Brick                                            | Mid-tone Grey           |
| 1c  | Brick                                            | Charcoal Grey           |
| 1d  | Brick                                            | Red                     |
| 2a  | Concrete                                         | Light Grey              |
| За  | Powder coated Metal Balcony<br>Railings          | Charcoal Grey           |
| 4a  | Powder coated double glazed<br>Aluminium Windows | Charcoal Grey           |
| 5a  | Powder coated Aluminium Glazed Doors             | Charcoal Grey           |
| 5b  | Powder coated Metal Doors                        | Charcoal Grey           |
| 6a  | Metal Parapet                                    | Light Grey              |
|     | Spandrel Panel with Aluminium                    | Light Brown/Wood Effect |