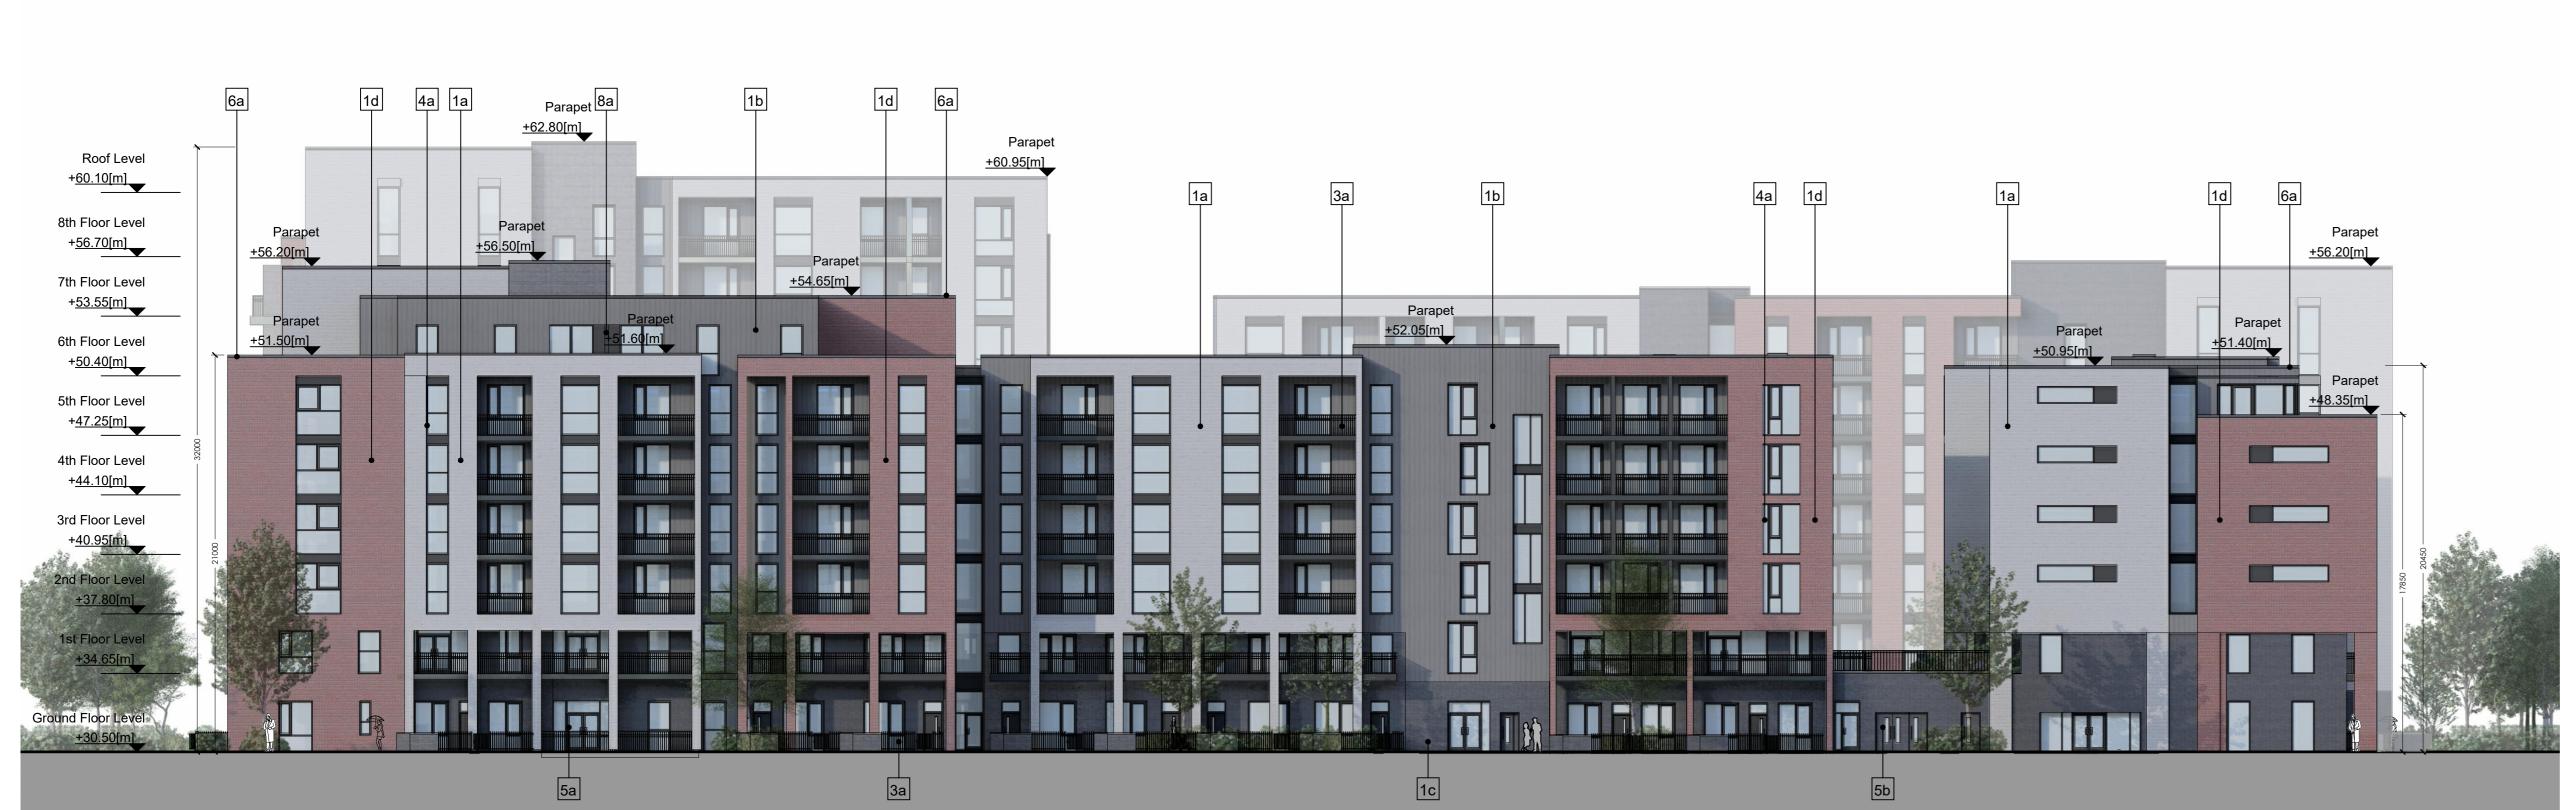

01 - South Elevation - Block 1

Scale 1:200 @A0

02 - East Elevation - Block 1

Scale 1:200 @A0

03 - North Elevation - Block 1

Scale 1:200 @A0

| Tag | Material                                         | Colour                  |
|-----|--------------------------------------------------|-------------------------|
| 1a  | Brick                                            | Light Grey              |
| 1b  | Brick                                            | Mid-tone Grey           |
| 1c  | Brick                                            | Charcoal Grey           |
| 1d  | Brick                                            | Red                     |
| 2a  | Concrete                                         | Light Grey              |
| За  | Powder coated Metal Balcony<br>Railings          | Charcoal Grey           |
| 4a  | Powder coated double glazed<br>Aluminium Windows | Charcoal Grey           |
| 5a  | Powder coated Aluminium Glazed Doors             | Charcoal Grey           |
| 5b  | Powder coated Metal Doors                        | Charcoal Grey           |
| 6a  | Metal Parapet                                    | Light Grey              |
|     | Spandrel Panel with Aluminium                    | Light Brown/Wood Effect |